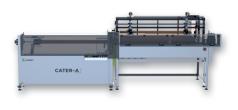

**CATER-A** Excellent core cutter for cardboard cores

CATER-A is a technically advanced core cutter designed to cut cardboard cores in an automatic mode. This model has been designed to minimise core slit time. The slitting process is optimised when the automatic loading system is applied. In this case an operator inserts on the panel required lengths and quantity of cores to be slit and loads parent cores on the stock. Once the start button is pressed, the cores are loaded on the machine one by one in an automatic cycle and they are slit into required sections.