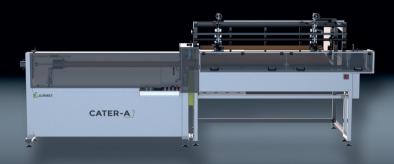

**CATER-A** Excellent core cutter for cardboard cores

CATER-A is a technically advanced core cutter designed to cut cardboard cores in an automatic mode. This model has been designed to minimise core slit time. The slitting process is optimised when the automatic loading system is applied. In this case an operator inserts on the panel required lengths and quantity of cores to be slit and loads parent cores on the stock. Once the start button is pressed, the cores are loaded on the machine one by one in an automatic cycle and they are slit into required sections.