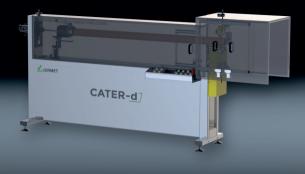

**CATER-d** Excellent core cutter for cardboard cores

Jurmet Sp. z o.o. Sp. K. | ul. Antoniewo 8 | Poland | 87-162 Lubicz | Tel. +48566782777-78 | jurmet@jurmet.com | www.jurmet.com

**CATER-d** is an innovative automatic core cutter which can fulfil requirements of the most demanding customers. It is a perfect machine to slit large numbers of cardboard cores in an automatic way. An easy to use touch screen panel allows quick input of required quantities and lengths of cores to be slit. The button "Start" activates an intelligent slitting software. The cutting operation does not require an operator intervention. The core cutter has been designed to setup quickly different ID cores according to current needs.

The CATER-d model is our answer to increasing requirements of our customers in terms of quick and dust free cut of cardboard cores. The applied solutions are innovative and user-friendly.

The core cutter is manufactured according to European safety standards (CE labeled).