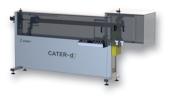

**CATER-d** Excellent core cutter for cardboard cores

Jurmet Sp. z o.o. Sp. K. | ul. Antoniewo 8 | Poland | 87-162 Lubicz | Tel. +48566782777-78 | jurmet@jurmet.com | www.jurmet.com

**CATER-d** is an innovative automatic core cutter which can fulfil requirements of the most demanding customers. It is a perfect machine to slit large numbers of cardboard cores in an automatic way. An easy to use touch screen panel allows quick input of required quantities and lengths of cores to be slit. The button "Start" activates an intelligent slitting software. The cutting operation does not require an operator intervention. The core cutter has been designed to setup quickly different ID cores according to current needs.

The CATER-d model is our answer to increasing requirements of our customers in terms of quick and dust free cut of cardboard cores. The applied solutions are innovative and user-friendly.

The core cutter is manufactured according to European safety standards (CE labeled).